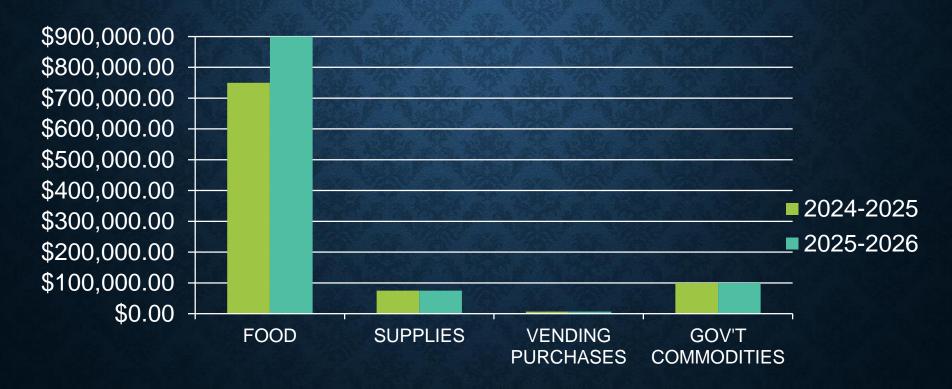

| FOOD SERVICE EXPENSES                            | <u>2024-2025</u>        | 2025-2026                 |
|--------------------------------------------------|-------------------------|---------------------------|
| FOOD<br>SUPPLIES                                 | \$ 750,000<br>\$ 75,000 | \$ 900, 000<br>\$ 75, 000 |
| VENDING MACHINE PURCHASES GOVERNMENT COMMODITIES | \$ 7,000<br>\$ 100,000  | \$ 7,000<br>\$ 100,000    |