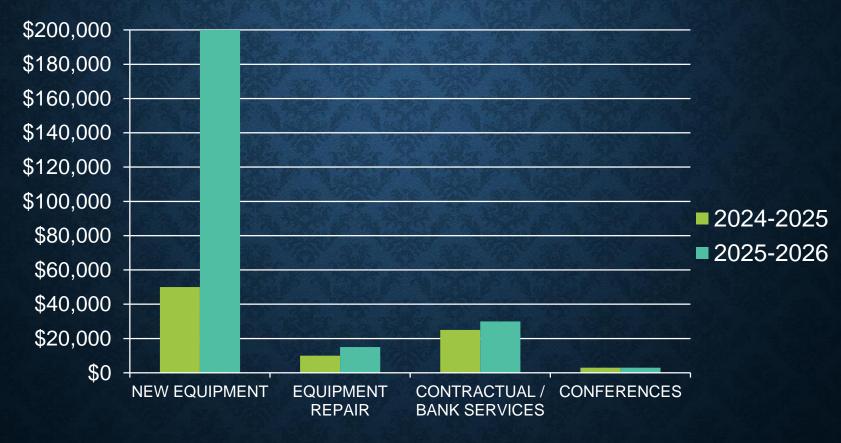

#### **PROGRAM EXPENSES 2025-2026**

| <b>EXPENSES</b>           | <u>2024-2025</u> |         | 2025-2026 |          |
|---------------------------|------------------|---------|-----------|----------|
| NEW EQUIPMENT             | \$               | 50, 000 | \$        | 200, 000 |
| EQUIPMENT REPAIR          | \$               | 10, 000 | \$        | 15, 000  |
| CONTRACTUAL/BANK SERVICES | \$               | 25, 000 | \$        | 30, 000  |
| CONFERENCES               | \$               | 3 ,000  | \$        | 3, 000   |